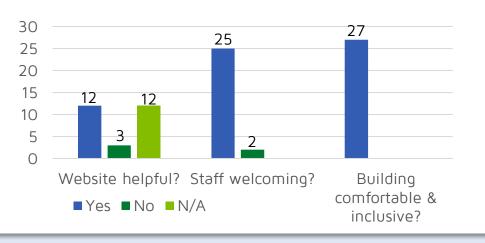

#### **Discover Baseline**

- Measured by guest survey
  - 2.89 avg. rating
    - (1-5, 1- very easy, 5 very challenging)
  - Barriers: directions go to wrong location, sign too small, need better instructions in event emails